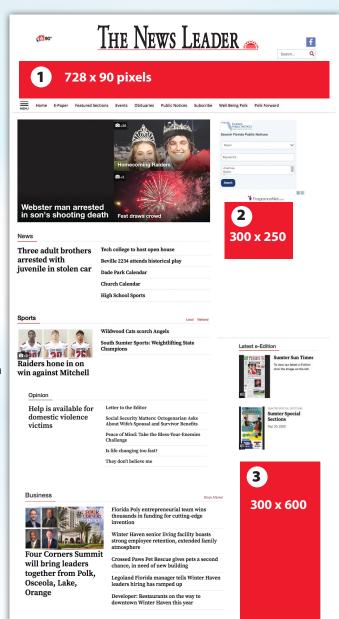

#### 1 Super Leaderboard (horizontal banner) 728 x 90 pixels

#### \$475 / month

Put your ad at the top of the page. With this high-profile position, your ad will appear throughout the Mid-Florida Newspapers website (ROS - Run of Site). Click through directly to your website.

#### Medium Rectangle 300 x 250 pixels

#### \$275 / month

Be a standout. Surround your ad with the content readers come to on Mid-Florida Newspapers.com. Your advertising message will be noticed throughout the Mid-Florida Newspapers.com website (ROS). Expand the reach of your message to a new desirable audience in this visible spot. Medium rectangles also are available on article landing pages. Click-through directly to your website.

#### 3 Large Rectangle 300 x 600 pixels

#### \$675 / month

Get noticed. Surround your ad with the content readers come to on Mid-Florida Newspapers.com. Your advertising message will be noticed throughout the Mid-Florida Newspapers.com website (ROS). Expand the reach of your message to a new desirable audience on this visible spot. Medium rectangles also are available on article landing pages. Click-through directly to your website.