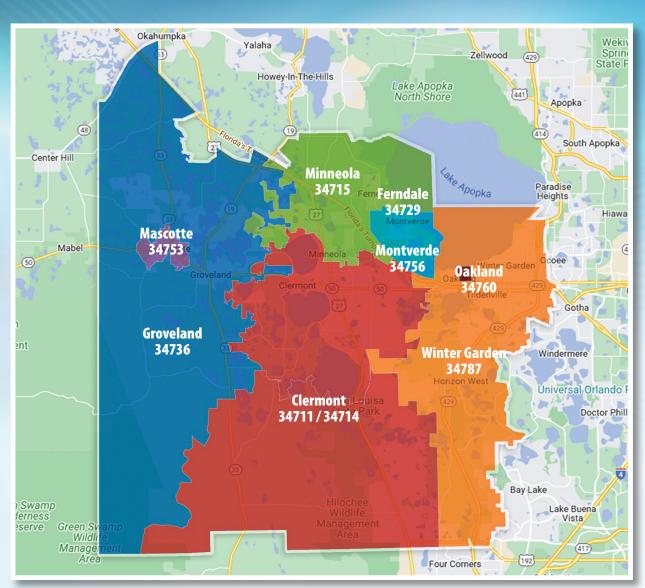

# **South Lake County**

# Clermont News Leader reaches an audience of over 24,000

3.33" x 4.5"

3.33" x 3"

5" x 2"

The News Leader

**ADS** 

**FULL PAGE** 

HALF PAGE HOR. HALF PAGE VERT.